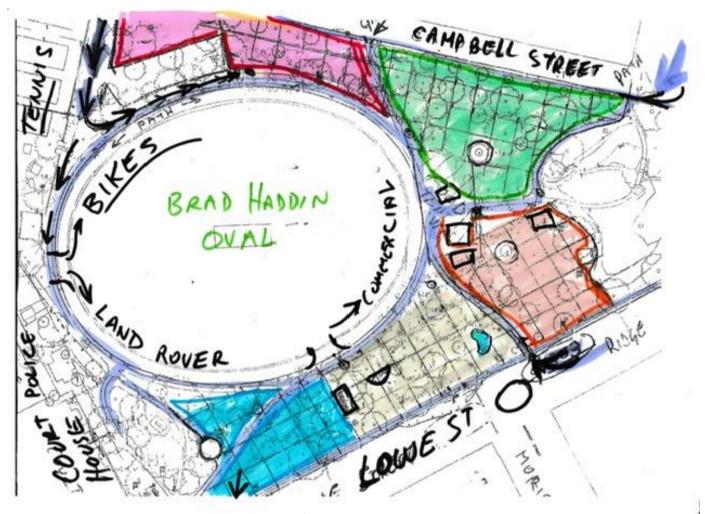

NB: Map orientation has North to the right! (The map's left edge is Kings Hwy)

## **Campbell Street entrances:**

| North end: | Green Sector: | Triumph, Riley, Jensen   |
|------------|---------------|--------------------------|
| Centre:    | Pink sector:  | MG, Aston Martin, Healey |
| South end: | Oval:         | Motorcycles & Land Rover |

## Lowe Street entrance (adjacent to roundabout):

Orange Sector: STHARC, Classic Canberra, Rolls Royce, Bentley & Yellow Sector: Mini, Morris, Austin

## Lowe Street entrance (adjacent to Court House)

Blue Sector: Jaguar

There will be marshals from STHARC & ACT Triumph clubs to guide & park the cars as tidy as possible, some areas (Blue and Yellow) have recently been reseeded, drivers should minimise damage to the turf.